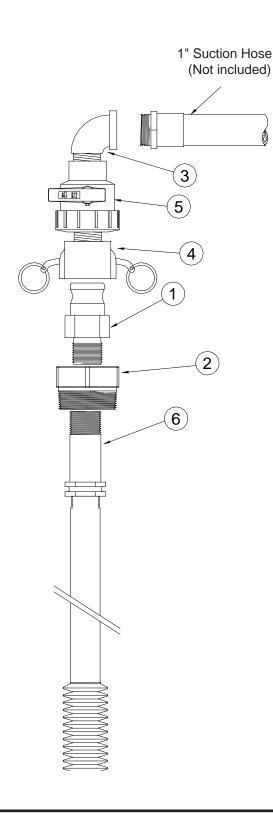

## KIT 400KTG9342 TOP SUCTION ASSEMBLY

|   | Part      |                            |      |
|---|-----------|----------------------------|------|
|   | No.       | Description                | Qty. |
| 1 | 400F3624  | Cam Adapter 1"             | 1    |
| 2 | 100F1175  | Bushing double tap 2" x 1" | 1    |
| 3 | 400F3619  | Street Elbow 1" Poly       | 1    |
| 4 | 400F3618  | Cam Coupling 1"            | 1    |
| 5 | 400F3622  | Valve Ball 1" Poly         | 1    |
| 6 | 445F1863  | Suction Tube with Belows   | 1    |
|   | 1200F9121 | Teflon <sup>®</sup> Tape   | 1    |

## **Assembly Instruction**

1. Use telfon tape or thread sealant on all threaded joints.

2. Install suction tube (item 6) and adapter (item 1) into bushing (item 2) and tighten.

- 3. Extend suction tube (item 6) to the approximate required length, then install bushing (item 2) on drum.
- 4.Install other components onto suction hose as shown.

## **Use Instruction**

- \_1.To engage, couple adapter (item 1) together, then open ball valve (item 5).
- 2. To disengage, close ball valve (item 5) then slowly open coupler (item 4). Allow fluid to drain back into